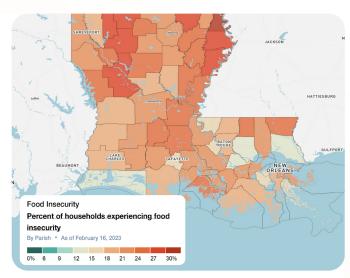

### **POVERTY**

### How is poverty defined?

000

Individual Income:

**\$12,880** /year

Households Income:

\$26,500 /year

17,693
People in District 17
Live in Poverty

Seniors 1,670