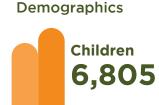

### How is poverty defined?

000

Individual Income:

**\$12,880** /year

Households Income:

\$26,500 /year

17,693
People in District 17
Live in Poverty

Seniors 1,670