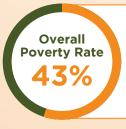

### **POVERTY**

### How is poverty defined?

000

Individual Income:

**\$12,880** /year

Households Income:

\$26,500 /year

17,693
People in District 17
Live in Poverty

Seniors 1,670