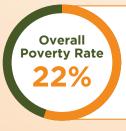

### **POVERTY**

### How is poverty defined?

000

Individual Income:

\$12.880 /year

Households Income:

\$26.500 A

10,134

People in District 13 Live in Poverty