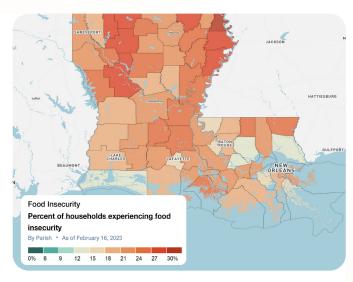

### **FOOD ASSISTANCE**

Total Households Eligible

Households receiving SNAP\*

The SNAP Gap

8,955

4,387

4,568

\*The Supplemental Nutrition Assistance Program (SNAP, also called Food Stamps) provides food assistance benefits to people and families with low incomes.

Total Monthly Benefits

2,290,692

SNAP Retailers

**35** 

Monthly Benefits Redeemed at District Retailers

1,289,926