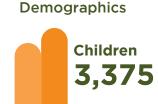

### How is poverty defined?

000

Individual Income:

\$12.880 /year

Households Income:

\$26.500 A

10,134

People in District 13 Live in Poverty