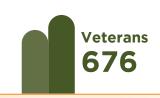

### How is poverty defined?

%

Individual Income:

**\$12,880** /year

Households Income:

**\$26,500** /ye

9,257
People in District 12
Live in Poverty

Seniors **1,015** 