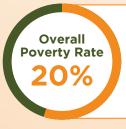

### **POVERTY**

### How is poverty defined?

%

Individual Income:

**\$12,880** /year

Households Income:

**\$26,500** /ye

9,257
People in District 12
Live in Poverty

Seniors **1,015** 