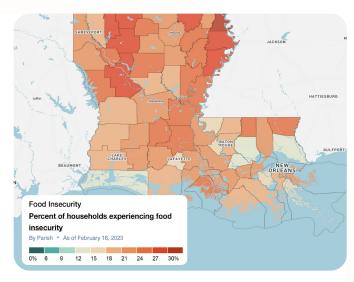

### **POVERTY**

### How is poverty defined?

%

Individual Income:

**\$12,880** /year

Households Income:

**\$26,500** /ye

9,257
People in District 12
Live in Poverty

Seniors **1,015** 