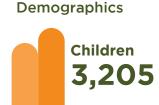

### How is poverty defined?

%

Individual Income:

**\$12,880** /year

Households Income:

**\$26,500** /ye

9,257
People in District 12
Live in Poverty

Seniors **1,015** 